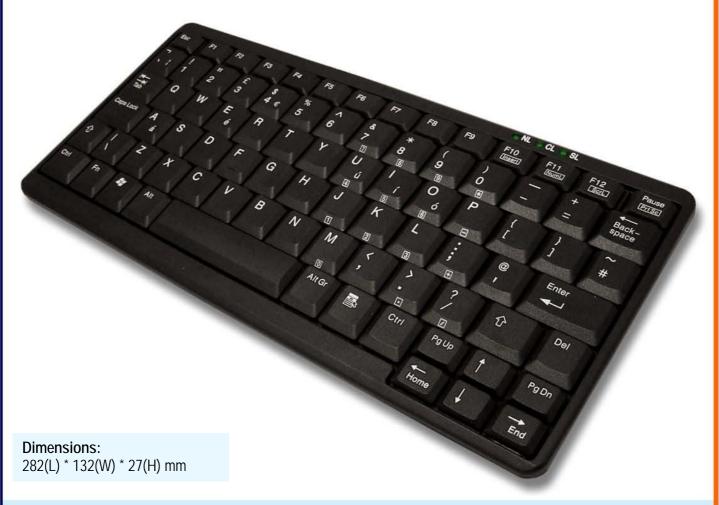

ACCURATUS K82A Combo (USB / PS/2) Black Mini Keyboard

Hypertec Part Code: KYB500-K82AHY

## Specification:

- Combo Connection: USB / PS/2.
- Mini notebook layout.
- FN (function) key to multiplex some keys, giving you access to a number pad, the insert, print screen, and other keys found on a standard keyboard. Very similar to how a laptop keyboard works.
- Internal metal back plate for increased keyboard rigidity.
- Long lasting high quality UV silk screen printed keycaps.
- Scissor key technology for even key contact to ease typing.
- Dimensions are compatible to a Cherry G84-4100 keyboard.
- An ideal input device for mobile applications and POS and Production Control.
- Support suspend and resume operation (subject to main-board support) for power saving when not in use.